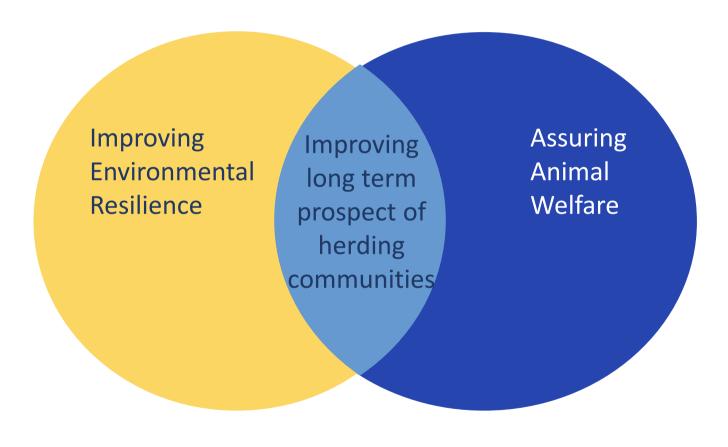

r Launch















• Clean Fibre Processing Code of Practice Pilot



Vocational Qualification- 21st Century Herder





SFA Register – with web developers.

This tool is a list of traders, herders and processing plants who have committed to working to SFA's Code of Conduct and working towards the relevant Codes of Practices.





- Engaging and training herding communities
- podcasts
- training manuals
- Videos
- Series on a herders tv channel, in collaboration with Khan Bank about good herding practices.















# SFA development in China in collaboration with ICCAW

Memorandum of Understanding has been signed between SFA and ICCAW on the development of a code of practice and joint implementation at farm level in China.





## SFA WorkPlan 2020





#### SFA Work Plan 2020





SFA WorkPlan 2020



THANK YOU for your support!

KEEP SAFE!

TOGETHER, WE ARE STRONGER