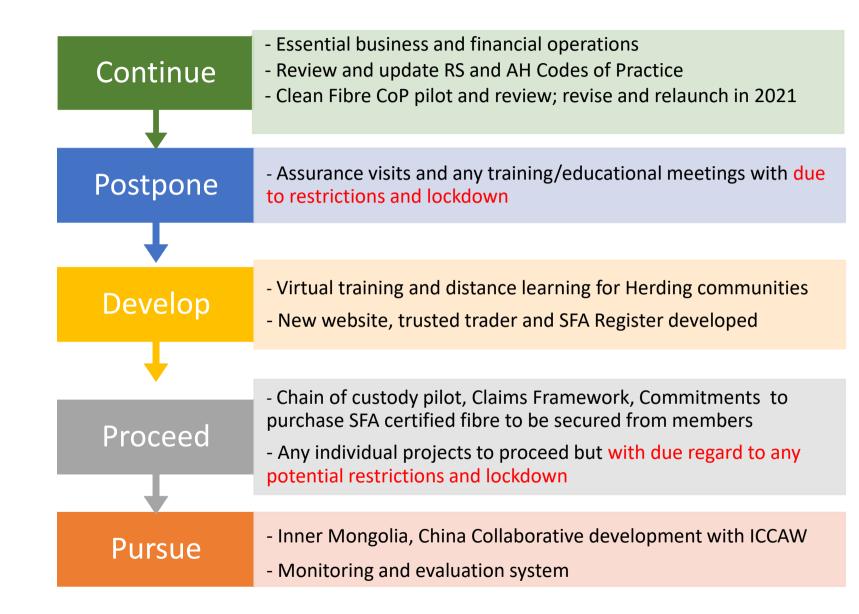

## SFA WorkPlan 2020

#### SFA Work Plan 2020

SFA WorkPlan 2020

THANK YOU for your support!

KEEP SAFE!

TOGETHER, WE ARE STRONGER